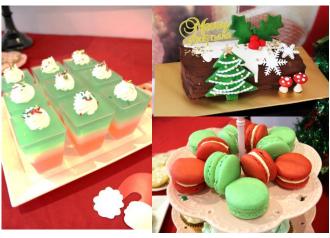

## Reindeer Set (5-8pax)- \$158.00

Reindeer cake (1kg) Available in Chocolate Fudge, Vanilla Buttercream

or Chocolate Cherry Red Velvet 6pcs Decorated Cookies

6pcs Cupcakes 12pcs Macarons

Chocolate Fudge Yule Log (1kg) 6pcs Decorated Cookies 6pcs Cupcakes 12pcs Macarons

## Ala-Carte Items

Reindeer Cake (1kg) - \$112.50 Available in Chocolate Fudge, Vanilla Buttercream or Chocolate Cherry Red Velvet

Chocolate Fudge Yule Log (650g)- \$32.00 Chocolate Fudge Yule Log (1kg)- \$45.00 Chocolate Fudge Yule Log (1.5kg)- \$67.50

Jelly Cups (9pcs)- \$45.00 Mini Brownies (12pcs)- \$18.00 Mini Fruit Tarts (12pcs)- \$18.00 Mini Chocolate Tarts (12pcs)- \$18.00 Macarons (12pcs)- \$24.00